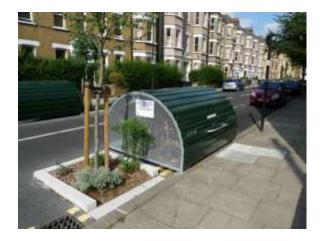

Bikehangars are communal bike lockers offering storage for six bicycles. Each Bikehangar unit occupies less than one car parking space.

The units are easy to open as they have self-lifting doors, and the steel design protects cycles from vandalism and wet weather.