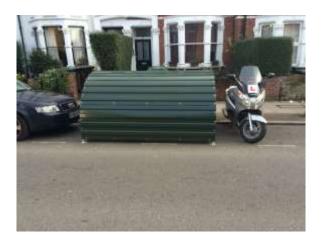

Bikehangars are communal bike lockers offering storage for six bicycles. Each Bikehangar unit occupies less than one car parking space.

The units are easy to open as they have self-lifting doors, and the steel design protects cycles from vandalism and wet weather.