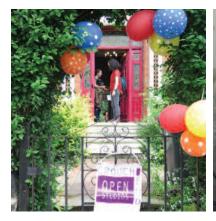

#### crouch end open studios 2018

Venues open over the weekend 12–13 May from 12–6pm Spring art trail in Crouch End

Every May Crouch End Open Studios invites you to discover art on your doorstep. Design your own art trail, explore this wonderful neighbourhood and prepare to be inspired!

Artists range from emerging to well established, showing a huge variety of work – ceramics, printmaking, photography, painting, sculpture and mixed media – whatever your taste, there's a good chance you'll find something you love. Exhibitions are hosted in houses, gardens, studios and local businesses. Take the chance to chat to artists directly, buy quality art work or even commission your own piece.

#### art trail

**Artists' venues open** Saturday 12 May and Sunday 13 May: 12–6pm Please visit **www.crouchendopenstudios.org.uk** for up-to-date information

Use the map and venues list to plan your art trail.