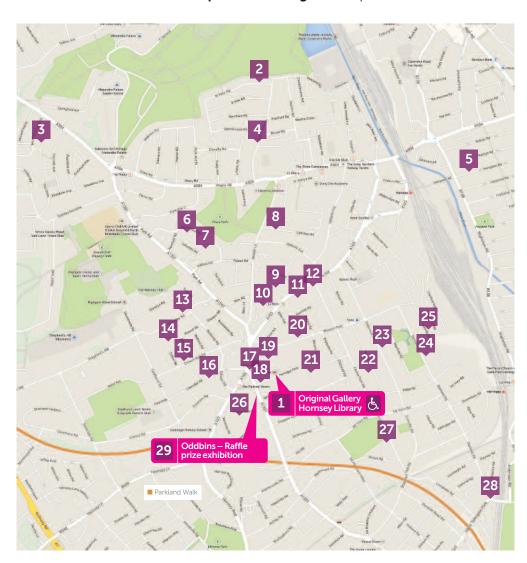

#### art trail

**Artists' venues open** Saturday 12 May and Sunday 13 May: 12–6pm Please visit **www.crouchendopenstudios.org.uk** for up-to-date information

Use the map and venues list to plan your art trail.

Free weekend parking in some residential zones.

© Google Maps

**Disclaimer** The artists and organisers of CEOS cannot accept any liability for loss, damage or injury incurred by any member of the public visiting any events, open studios or exhibitions – the public does so at its own risk.